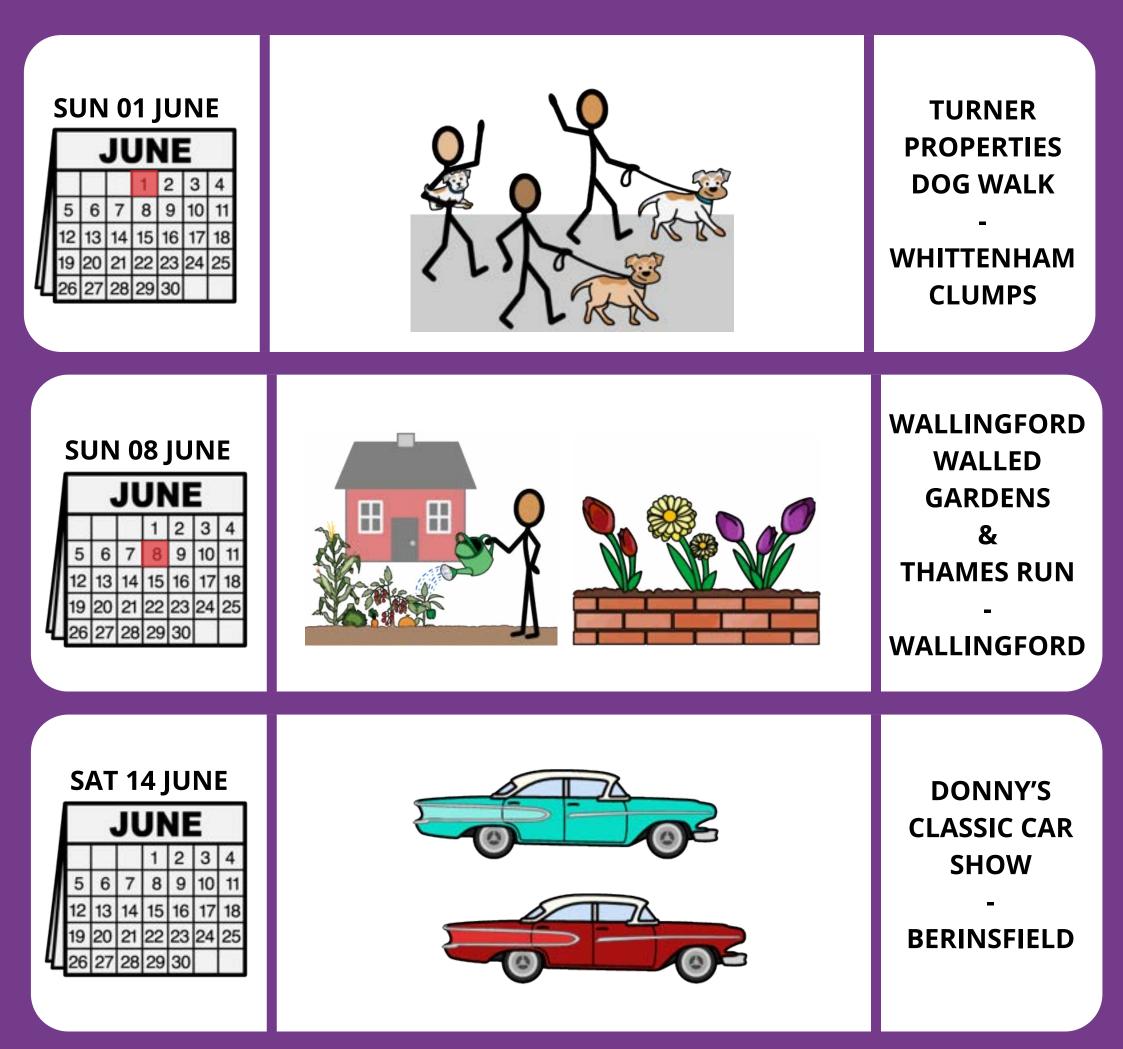

## **JUNE 2025 - EVENTS PLANNER**

|                                |                     |                     |                     |                     |                |                |        | e        |                                  |  |
|--------------------------------|---------------------|---------------------|---------------------|---------------------|----------------|----------------|--------|----------|----------------------------------|--|
| MON 16 JUNE<br>JUNE<br>1 2 3 4 |                     |                     |                     |                     |                | 4              | t<br>t | 6) Q. 6) | CELEBRATION<br>CHURCH<br>SERVICE |  |
| 5<br>12<br>19<br>26            | 6<br>13<br>20<br>27 | 7<br>14<br>21<br>28 | 8<br>15<br>22<br>29 | 9<br>16<br>23<br>30 | 10<br>17<br>24 | 11<br>18<br>25 |        |          | -<br>ST. MARY'S<br>WALLINGFORD   |  |